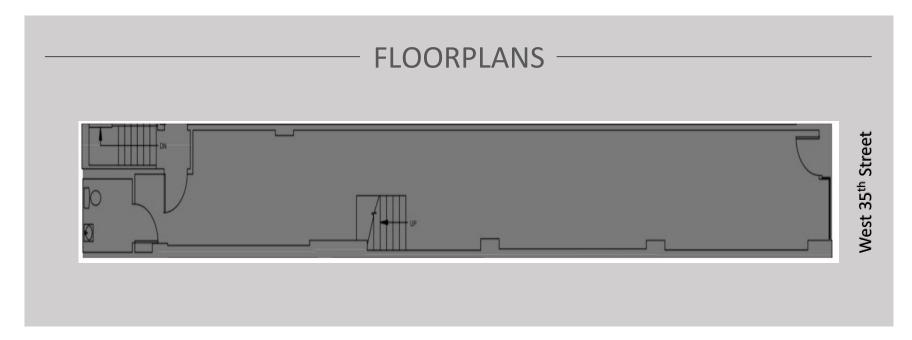

## **DETAILS**

SIZE

1100 SF Ground Floor + 200 SF Mezzanine + 1100 SF Basement

**RENT** 

**CEILING HEIGHT** 

**Upon Request** 

16 Feet

**CROSS ST** 