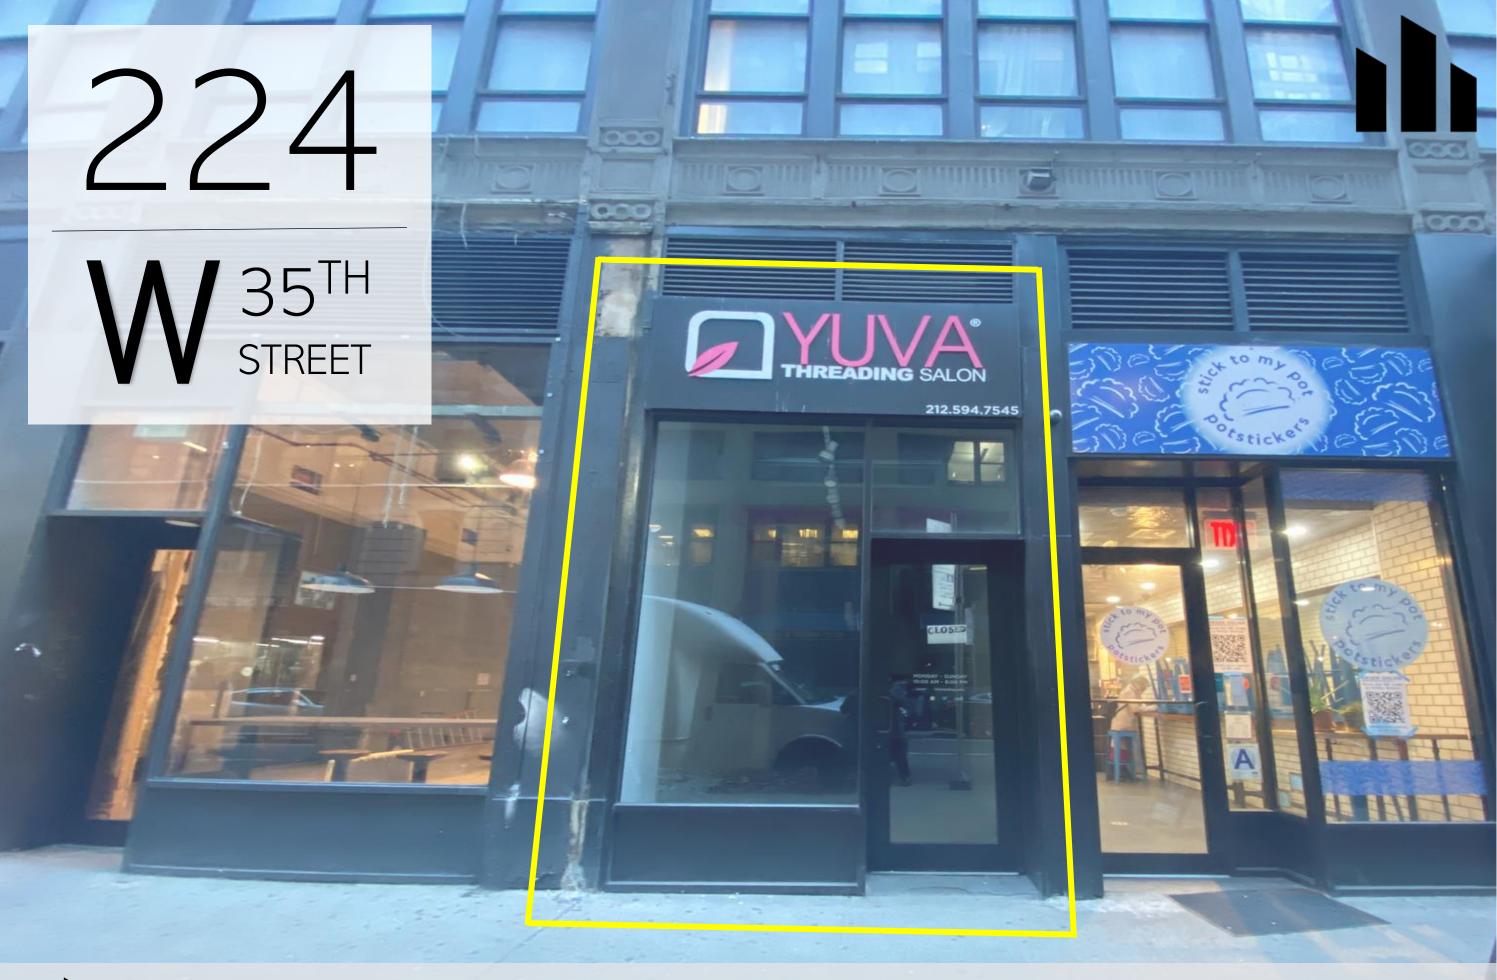

Midtown

Between 7<sup>th</sup> Ave & 8<sup>th</sup> Ave

**AVAILABILITY** 

Between 7<sup>th</sup> Ave & 8<sup>th</sup> Ave

**Immediate** 

**FRONTAGE** 

10 Feet of Frontage

TERM Negotiable

## **SPECIFICATIONS**

Prime Garment District Food Spot

Next Door to Marriott Hotel (600 Rooms)

1 Block from Penn Station

Can Be Vented

HVAC Installed

Formally a Hair Salon

To Be Delivered Vacant